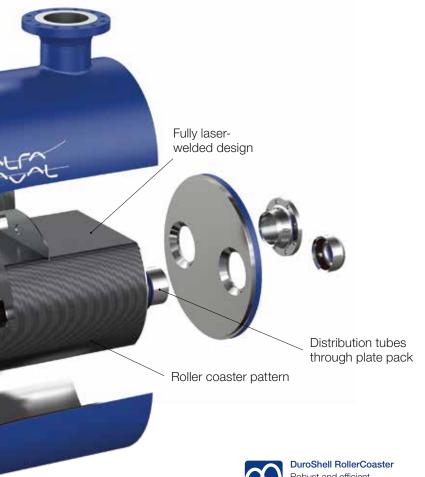

Compared to both traditional shell-andtubes and conventional plate-and-shell heat exchangers, DuroShell ensures high durability and thermal efficiency due to its unique plate pattern and laser-welded, compact construction.

### **Increase capacity**

Resolve space as well as heating and cooling limitations with a compact and efficient design that ensures greater levels of production.

DuroShell RollerCoaster
Robust and efficient
performance.