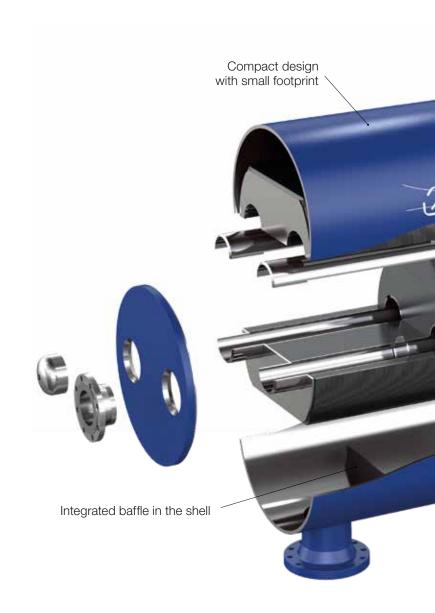

Compared to both traditional shell-andtubes and conventional plate-and-shell heat exchangers, DuroShell ensures high durability and thermal efficiency due to its unique plate pattern and laser-welded, compact construction.

### **Increase capacity**

Resolve space as well as heating and cooling limitations with a compact and efficient design that ensures greater levels of production.

DuroShell RollerCoaster
Robust and efficient
performance.